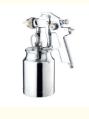

## **AIR SPRAY GUNS**

The AB17S spray gun is an outstanding tool in the field of painting. In terms of structural design, it has a compact shape that conforms to ergonomics. The handle part is easy to grip, and users are less likely to feel fatigued even after long - term use. The metal body gives it a sturdy and durable property, enabling it to adapt to various complex working environments.

Regarding performance parameters, it adopts the suction - type feeding method, which can ensure the stability of paint supply. The standard nozzle is 1.4mm, and it also offers various optional nozzles such as 1.2mm, 1.7mm, 1.8mm, and 2.0mm. These The standard nozzle is 1.4mm, and it also others various optional nozzles such as 1.2mm, 1.7mm, 1.8mm, and 2.0mm. These nozzles can be flexibly replaced according to different spraying requirements, such as fine pattern drawing or large - area coverage. The operating pressure ranges from 2.0 to 3.5 bar. Within this pressure range, the spray gun can atomize and spray paint stably. The pattern width can reach 180 - 250mm, allowing for a relatively wide spraying coverage area. It is suitable for both small - area repairs and large - area construction. The air consumption is 8.0 - 11.0 cfm, and the paint capacity is 1000cc, which can meet the demand for continuous operation within a certain period.

For packaging and transportation, 20 spray guns are packed in one carton. The outer carton size is 59x38.5x32cm, with a gross weight of 14.5KG and a net weight of 12KG, which is convenient for bulk transportation and storage. With its excellent performance, flexible configuration, and reliable quality, the AB17S spray gun has become a reliable assistant for many professional painters and DIY enthusiasts. It is widely used in fields such as automotive repair, furniture painting, and surface treatment of industrial products.