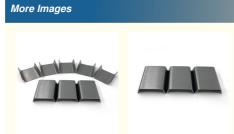

## Cold Rolled Metal Steel Strapping Seals Iron Sheet Packaging Buckle 1mm Thickness

## **Closed lock buckle**

A packaging buckle with high connection strength and impact resistance, usually made of high-strength materials, which can withstand large tensile and impact forces, and is not easy to break or deform. After the entire packaging process is completed, the packaging buckle and steel strip will work together to form a sturdy packaging structure,

After the entire packaging process is completed, the packaging buckle and steel strip will work together to form a sturdy packaging structure, ensuring the stability of the goods during transportation and storage. The packaging buckle is treated with cold rolling on the surface, which can enhance its surface hardness and wear resistance, thereby extending