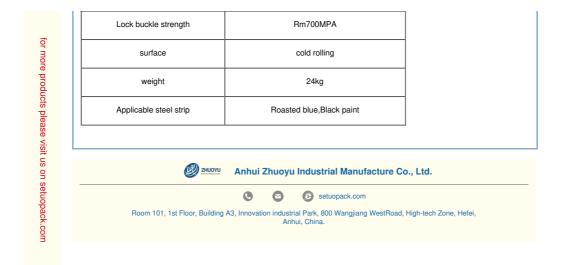

## Our Product Introduction

**Basic Information** 

• Place of Origin:

• Brand Name:

• Certification:

| <ul> <li>Model Number:</li> </ul>                                                         | M1.0*32*50                                      |
|-------------------------------------------------------------------------------------------|-------------------------------------------------|
| • Minimum Order Quantity:                                                                 | 24kg                                            |
| Price:                                                                                    | To be discussed                                 |
| <ul> <li>Delivery Time:</li> </ul>                                                        | 10-15 work days                                 |
| <ul> <li>Payment Terms:</li> </ul>                                                        | L/C, D/A, D/P, T/T, Western Union,<br>MoneyGram |
| <ul> <li>Supply Ability:</li> </ul>                                                       | 100+box+10days                                  |
| Product Specification                                                                     |                                                 |
| Product Specification                                                                     |                                                 |
| Product Specification  • Length:                                                          | 50mm                                            |
|                                                                                           | 50mm<br>32mm                                    |
| • Length:                                                                                 |                                                 |
| Length:     Width:                                                                        | 32mm                                            |
| <ul><li>Length:</li><li>Width:</li><li>Thickness:</li></ul>                               | 32mm<br>1.0mm                                   |
| <ul><li>Length:</li><li>Width:</li><li>Thickness:</li><li>Lock Buckle Strength:</li></ul> | 32mm<br>1.0mm<br>Rm400MPA                       |

The packaging buckle is treated with cold rolling on the surface, which can enhance its surface hardness and wear resistance, thereby extending its service life. At the same time, its strength reaches Rm700MPa, demonstrating extremely high tensile strength and impact resistance, ensuring that it can withstand large external forces during the packaging process without being easily damaged.