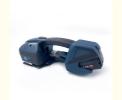

# Fully Automatic Electric Strapping Tool Hot Melt PET PP Small **Tensioner**

## **Product Description**

This V2 electric handheld baler can be applied to a variety of working environments, battery powered, without the restrictions of pressure pumps, short charging time, 90 minutes quickly filled, the machine is standard with a charge, you can add a battery, cycle charging, reduce standby time, improve packaging efficiency

# V2 Handheld electric strapping machine

| Machine Parameters     |                 |          |                      |               |
|------------------------|-----------------|----------|----------------------|---------------|
| Applicable Strap       | oping Tape Size | Width    | 13-16mm              |               |
| Applicable Strap       |                 | Tickness | 0                    | .4-1.2mm      |
| Applicable Straps Type |                 |          | PET、PP               |               |
| Welding Time           |                 |          | 2-5S                 |               |
| Strapping Force        |                 |          | 900-3200N Adjustable |               |
| Battery Voltage        |                 |          | 14.4V                |               |
| Battery Capacity       |                 |          | 4.0Ah                |               |
| Charging time          |                 |          | About 90 Minutes     |               |
| Net Weight(N.W.)       |                 |          | 3.1kg                |               |
| Weight                 | Unit Set        | 5.5kg    | Package Size         | 440*280*180mm |
|                        | Four Sets       | 22.0kg   |                      | 470*380*580mm |