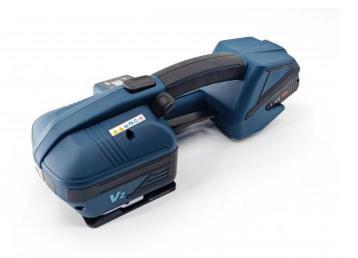

## **Product Description**

This V2 electric handheld baler can be applied to a variety of working environments, battery powered, without the restrictions of pressure pumps, short charging time, 90 minutes quickly filled, the machine is standard with a charge, you can add a battery, cycle charging, reduce standby time, improve packaging efficiency

# V2 Handheld electric strapping machine

| Machine Parameters     |                 |          |                      |               |
|------------------------|-----------------|----------|----------------------|---------------|
| Applicable Strap       | oping Tape Size | Width    | 13-16mm              |               |
| Applicable Strap       |                 | Tickness | 0                    | .4-1.2mm      |
| Applicable Straps Type |                 |          | PET、PP               |               |
| Welding Time           |                 |          | 2-5S                 |               |
| Strapping Force        |                 |          | 900-3200N Adjustable |               |
| Battery Voltage        |                 |          | 14.4V                |               |
| Battery Capacity       |                 |          | 4.0Ah                |               |
| Charging time          |                 |          | About 90 Minutes     |               |
| Net Weight(N.W.)       |                 |          | 3.1kg                |               |
| Weight                 | Unit Set        | 5.5kg    | Package Size         | 440*280*180mm |
|                        | Four Sets       | 22.0kg   |                      | 470*380*580mm |