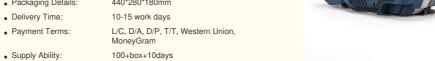

# Fully Automatic Electric Strapping Tool Hot Melt PET PP Small **Tensioner**

## **Product Description**

This V2 electric handheld baler can be applied to a variety of working environments, battery powered, without the restrictions of pressure pumps, short charging time, 90 minutes quickly filled, the machine is standard with a charge, you can add a battery, cycle charging, reduce standby time, improve packaging efficiency

# V2 Handheld electric strapping machine

| Machine Parameters     |                 |          |                      |               |
|------------------------|-----------------|----------|----------------------|---------------|
| Applicable Strap       | oping Tape Size | Width    | 13-16mm              |               |
| Applicable Strap       |                 | Tickness | 0                    | .4-1.2mm      |
| Applicable Straps Type |                 |          | PET、PP               |               |
| Welding Time           |                 |          | 2-5S                 |               |
| Strapping Force        |                 |          | 900-3200N Adjustable |               |
| Battery Voltage        |                 |          | 14.4V                |               |
| Battery Capacity       |                 |          | 4.0Ah                |               |
| Charging time          |                 |          | About 90 Minutes     |               |
| Net Weight(N.W.)       |                 |          | 3.1kg                |               |
| Weight                 | Unit Set        | 5.5kg    | Package Size         | 440*280*180mm |
|                        | Four Sets       | 22.0kg   |                      | 470*380*580mm |