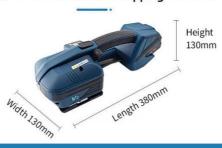

 Charging Time: About 90 Minutes

Net Weight(N.W.): 3.1kg

 Package Size: 440\*280\*180mm

Highlight: PET PP Electric Strapping Tool,

Electric Strapping Tool Small Tensioner, PET PP strapping machine electric

# V2 Handheld electric strapping machine

| Machine Parameters     |                 |          |                      |               |
|------------------------|-----------------|----------|----------------------|---------------|
| Applicable Strap       | oping Tape Size | Width    | 13-16mm              |               |
| Applicable Strap       |                 | Tickness | 0                    | .4-1.2mm      |
| Applicable Straps Type |                 |          | PET、PP               |               |
| Welding Time           |                 |          | 2-5S                 |               |
| Strapping Force        |                 |          | 900-3200N Adjustable |               |
| Battery Voltage        |                 |          | 14.4V                |               |
| Battery Capacity       |                 |          | 4.0Ah                |               |
| Charging time          |                 |          | About 90 Minutes     |               |
| Net Weight(N.W.)       |                 |          | 3.1kg                |               |
| Weight                 | Unit Set        | 5.5kg    | Package Size         | 440*280*180mm |
|                        | Four Sets       | 22.0kg   |                      | 470*380*580mm |