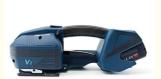

# Fully Automatic Electric Strapping Tool Hot Melt PET PP Small **Tensioner**

## **Product Description**

This V2 electric handheld baler can be applied to a variety of working environments, battery powered, without the restrictions of pressure pumps, short charging time, 90 minutes quickly filled, the machine is standard with a charge, you can add a battery, cycle charging, reduce standby time, improve packaging efficiency

# V2 Handheld electric strapping machine

| Machine Parameters     |                 |          |                      |               |
|------------------------|-----------------|----------|----------------------|---------------|
| Applicable Strap       | oping Tape Size | Width    | 13-16mm              |               |
| Applicable Strap       |                 | Tickness | 0                    | .4-1.2mm      |
| Applicable Straps Type |                 |          | PET、PP               |               |
| Welding Time           |                 |          | 2-5S                 |               |
| Strapping Force        |                 |          | 900-3200N Adjustable |               |
| Battery Voltage        |                 |          | 14.4V                |               |
| Battery Capacity       |                 |          | 4.0Ah                |               |
| Charging time          |                 |          | About 90 Minutes     |               |
| Net Weight(N.W.)       |                 |          | 3.1kg                |               |
| Weight                 | Unit Set        | 5.5kg    | Package Size         | 440*280*180mm |
|                        | Four Sets       | 22.0kg   |                      | 470*380*580mm |