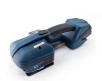

# Fully Automatic Electric Strapping Tool Hot Melt PET PP Small **Tensioner**

## **Product Description**

This V2 electric handheld baler can be applied to a variety of working environments, battery powered, without the restrictions of pressure pumps, short charging time, 90 minutes quickly filled, the machine is standard with a charge, you can add a battery, cycle charging, reduce standby time, improve packaging efficiency

# V2 Handheld electric strapping machine

| Machine Parameters     |                 |          |                      |               |
|------------------------|-----------------|----------|----------------------|---------------|
| Applicable Strap       | oping Tape Size | Width    | 13-16mm              |               |
| Applicable Strap       |                 | Tickness | 0                    | .4-1.2mm      |
| Applicable Straps Type |                 |          | PET、PP               |               |
| Welding Time           |                 |          | 2-5S                 |               |
| Strapping Force        |                 |          | 900-3200N Adjustable |               |
| Battery Voltage        |                 |          | 14.4V                |               |
| Battery Capacity       |                 |          | 4.0Ah                |               |
| Charging time          |                 |          | About 90 Minutes     |               |
| Net Weight(N.W.)       |                 |          | 3.1kg                |               |
| Weight                 | Unit Set        | 5.5kg    | Package Size         | 440*280*180mm |
|                        | Four Sets       | 22.0kg   |                      | 470*380*580mm |